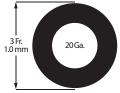

Not made with natural rubber latex

| Catheter Ci | oss Section |
|-------------|-------------|
|-------------|-------------|

| Lumen           | Priming | Flow              | Pump                   |
|-----------------|---------|-------------------|------------------------|
|                 | Volume* | Rate <sup>†</sup> | Flow Rate <sup>‡</sup> |
|                 | (mL)    | (mL/hr)           | (mL/hr)                |
| Distal (20 Ga.) | 0.30    | 90                | 600                    |