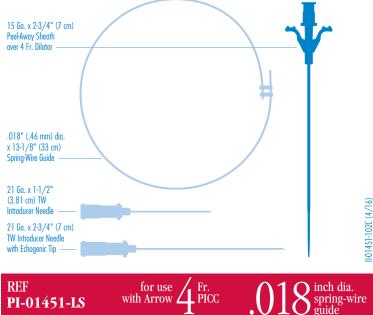

## REF PI-01451-LS Lutex-Free PICC Seldinger Conversion Set for use with Arrow® 4 Fr. PICC ARRON(®

22 Ga. x 1-3/4" (4.45 cm) Catheter Assembly \_\_\_\_\_

**PICC Seldinger Conversion Set** 

Rx only.

Contents:

Warning: Prior to use read all package insert warnings, precautions, and instructions. Failure to do so may result in severe patient injury or death.

One:.... Introducer Needle: 21 Ga. x

One:..... Sheath: 15 Ga. x 2-3/4"

One:.....Spring-Wire Guide: .018" (.46 mm) dia. x 13-1/8" (33 cm) (Straight Soft Tip on Both Ends) One:....Catheter: 22 Ga. x 1-3/4" (4.45 cm) Radiopaque over 25 Ga. RW Introducer Needle One:....Introducer Needle: 21 Ga. x

(7 cm) Radiopaque Peel-Away over 4 Fr. Dilator

1-1/2" (3.81 cm) TW

2-3/4" (7 cm) TW with Echogenic Tip

Sterile. Do not use if package has been previously opened or damaged. Fluid path components are non-pyrogenic. Contains no medication. Single use – do not resterilize. Sterilized by ethylene oxide.