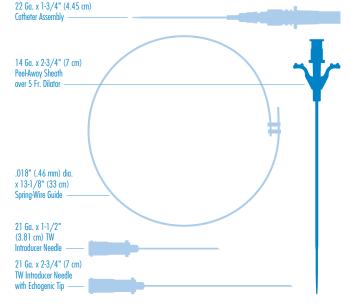

## 

for use

with Arrow

Fr. PICC I-01552-102C (4/16)

8 inch dia. spring-wire guide

## Contents:

One:...... Sheath: 14 Ga. x 2-3/4"

(7 cm) Radiopaque Peel-Away
over 5 Fr. Dilator
One:..... Spring-Wire Guide: .018"

(.46 mm) dia. x 13-1/8" (33 cm)
(Straight Soft Tip on Both Ends)

One:........... Catheter: 22 Ga. x 1-3/4" (4.45 cm) Radiopaque over 25 Ga. RW Introducer Needle

One:. . . . . Introducer Needle: 21 Ga. x 1-1/2" (3.81 cm) TW

One:. . . . . Introducer Needle: 21 Ga. x 2-3/4" (7 cm) TW with Echogenic Tip