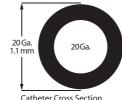

Sterilized using ethylene oxide unless otherwise indicated in the contents list. Fluid path components are non-pyrogenic.

i

Distal (20 Ga.) 0.12 1899 Priming volumes are approximate and are done without accessories.
 Flow rates are done with normal saline, room temperature, 100 cm head height and represent approximate flow capabilities.

Lumen

Priming

Volume

(mL)

Flow

Rate<sup>†</sup>

(mL/hr)

\*