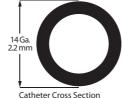

## **Central Venous Catheterization Kit**

14<sup>Ga.</sup> 20<sup>cm</sup> catheter length **.**0

- Indwelling Catheter: 14 Ga. x 20 cm Radiopaque Polyurethane with Side Holes, Integral Suture Wing Spring-Wire Guide: .032" (0.81 mm) dia. x 17-3/4" (45 cm) (Straight Soft Tip on One End "J" Tip on Other) Catheter: 18 Ga. x 2-1/2" (6.35 cm) Radiopaque over 20 Ga. RW Introducer Needle

\(\triangle \) California Prop. 65
Warning: Cancer and Reproductive Harm www.P65Warnings.ca.gov.

Fluid path components are non-pyrogenic.

| Lumen           | Priming<br>Volume*<br>(mL) | Flow<br>Rate <sup>†</sup><br>(mL/hr) |
|-----------------|----------------------------|--------------------------------------|
| Distal (14 Ga.) | 0.35                       | 6900                                 |
|                 |                            |                                      |