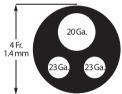

Fluid path components are non-pyrogenic.

Catheter Cross Section

| Lumen            | Priming<br>Volume*<br>(mL) | Flow<br>Rate†<br>(mL/hr) |  |
|------------------|----------------------------|--------------------------|--|
| Distal (20 Ga.)  | 0.27                       | 1020                     |  |
| Medial (23 Ga.)  | 0.29                       | 255                      |  |
| Proximal (23 Ga. | ) 0.32                     | 300                      |  |