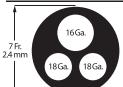

Fluid path components are non-pyrogenic.

| Lum                   |
|-----------------------|
| Dista<br>Medi<br>Prox |

Catheter Cross Section

\* Priming volumes are approximate and are done without accessories