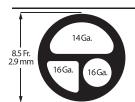

Fluid path components are non-pyrogenic.

| Lumen             | Priming<br>Volume*<br>(mL) | Flow<br>Rate†<br>(mL/hr) |  |
|-------------------|----------------------------|--------------------------|--|
| Distal (16 Ga.)   | 0.47                       | 3530                     |  |
| Medial (14 Ga.)   | 0.89                       | 7555                     |  |
| Proximal (16 Ga.) | 0.47                       | 3290                     |  |

<sup>\*</sup> Priming volumes are approximate and are done without accessories.

† Based on 100 cm head height.

(01)XXXXXXXXXXXXXXX (17)YYMMDD (10)LotNumber

Arrow International, Inc. Subsidiary of Teleflex Incorporated 2400 Bernville Road Reading, PA 19605 USA