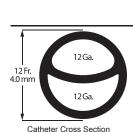

## Contents:

- Two-Lumen Indwelling Catheter‡: 12 Fr. x 13 cm Radiopaque Polyurethane with Blue FlexTip®, Extension Line Clamps Spring-Wire Guide, Marked: .035" (0.89 mm) dia. x 23-5/8" (60 cm) (Straight Soft Tip on One End "J" Tip on Other) with Arrow Advancer Introducer Needle: 18 Ga. x 2-1/2" (6.35 cm) XTW

- Syringe: 5 mL Luer-Slip Tissue Dilator: 12 Fr. (4.0 mm) x 14 cm
- 2: Dust Cap: Non-Vented

Warning: Read all package insert warnings, precautions, and instructions prior to use. Failure to do so may result in severe patient injury or death.