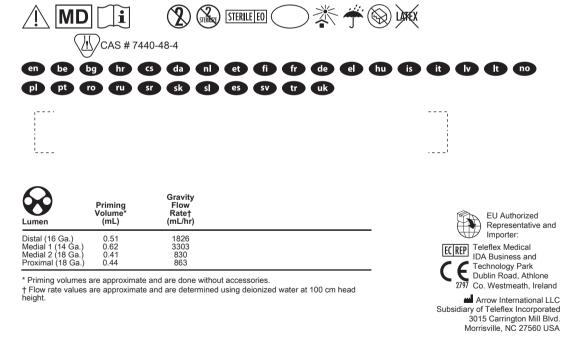

8.5 Fr. (3.0 mm OD) x 30 cm Spring-Wire Guide, Nitinol, Marked: .032" (0.81 mm) dia. x 26-3/4" (68 cm) (Straight Soft Tip on One End "J" Tip on Other) with Arrow Advancer with ECG mark 1:
- Introducer Needle: 18 Ga. x 2-1/2" (6.35 cm) XTW Pressure Transduction Probe
- 1: 1:
- Pressure Transduction Probe Arrow® Raulerson Spring-Wire Introduction Syringe: 5 mL Tissue Dilator: 10 Fr. (3.5 mm) x 10.2 cm SecondSite™ Adjustable Hub: Fastener SecondSite™ Adjustable Hub: Catheter Clamp 1.
- 1:
- 1.
- All components are CE 2797 unless otherwise noted.

Warning: Read all package insert warnings, precautions, and instructions prior to use. Failure to do so may result in severe patient injury or death. www.teleflex.com/IFU Not made with natural rubber latex.

Fluid path components are non-pyrogenic.



Four-Lumen CVC



LBL054762 R01 (2023-09)