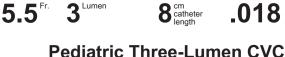

## Pediatric Three-Lumen CVC

## Contents:

- Three-Lumen Catheter: 5.5 Fr. (1.9 mm OD) x 8 cm 1.
- Spring-Wire Guide, Marked: .018" (0.46 mm) dia. x 17-3/4" (45 cm) (Straight Soft Tip on One 1: End - "J" Tip on Other) with Arrow Advancer
- Introducer Needle: 21 Ga. x 1-1/2" (3.81 cm) TW 1.
- Svringe: 5 mL Luer-Slip 1:
- Tissue Dilator: 6 Fr. (2.0 mm) x 7.6 cm 1:
- 1: Tissue Dilator: 6 Fr. (2.0 mm) x 4.1 cm
- Dust Cap: Non-Vented 3.
- SecondSite™ Adjustable Hub: Fastener 1:
- SecondSite<sup>™</sup> Adjustable Hub: Catheter Clamp 1.
- All components are CE 2797 unless otherwise noted.