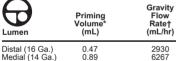

Not made with natural rubber latex.

Fluid path components are non-pyrogenic.

(AS # 7440-48-4

Proximal (16 Ga.)

\* Priming volumes are approximate and are done without accessories.

sk sl es sv tr uk

\*\* Flow rate values are approximate and are determined using deionized water at 100 cm head height.