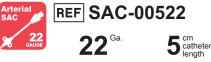

#### **DO NOT BEND**

**REF** SAC-00522 (IPNXXXXX)

# **22**<sup>Ga.</sup>

### Arterial Catheterization Set

#### Contents:

1:

Catheter: 22 Ga. x 5 cm Radiopaque Polyurethane Spring-Wire Guide, Marked: .021" (0.53 mm) dia. x 13-3/4" (35 cm) (Straight Soft Tip on Both Ends)

Introducer Needle: 22 Ga. x 1-1/2" (4 cm) XTW 1: All components are CE 2797 unless otherwise noted.