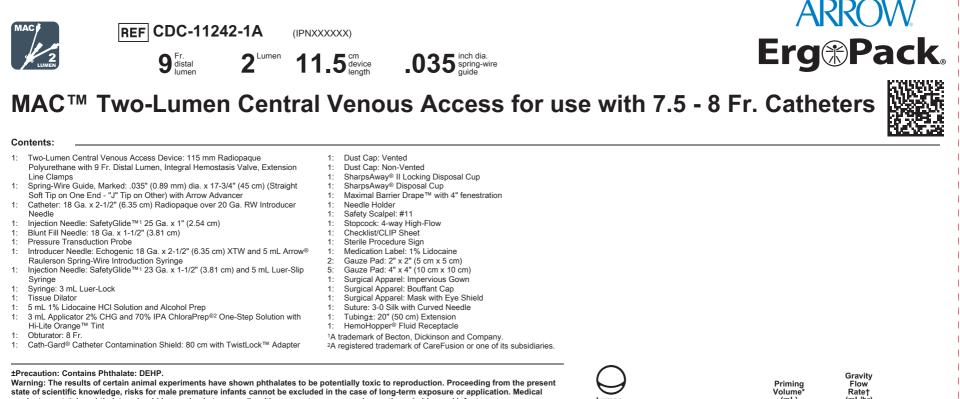

| Lumen                              | Priming<br>Volume*<br>(mL) | Flow<br>Rate†<br>(mL/hr) |
|------------------------------------|----------------------------|--------------------------|
| Distal (9 Fr.) no catheter         | 1.8                        | 31440                    |
| Distal (9 Fr.) with 7 Fr. catheter | 1.45                       | 16280                    |
| Distal (9 Fr.) with 8 Fr. catheter | 1.15                       | 9040                     |
| Proximal (12 Ga.) no catheter      | 0.6                        | 8970                     |

\* Priming volumes are approximate and are done without accessories

+ Flow rate values are approximate and are determined using deionized water at 100 cm head height.

LBL058458 R02 (2024-11)