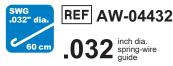

60 cm spring-wire guide

## Marked Spring-Wire Guide with Arrow Advancer Maximum OD per ISO 11070 is 0.82 mm.

Spring-Wire Guide, Marked: .032" (0.81 mm) dia. x 23-5/8" (60 cm) (Straight Soft Tip on One End - "J"

en cs da ni et fi fr de el it no pl pt ro sk sl es SV