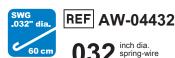

60 cm spring-wire guide

## Marked Spring-Wire Guide with Arrow Advancer Maximum OD per ISO 11070 is 0.82 mm.

Spring-Wire Guide, Marked: .032" (0.81 mm) dia. x 23-5/8" (60 cm) (Straight Soft Tip on One End - "J"

en cs da ni et fi fr de el it no pl pt ro sk sl es SV