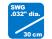

#### Contents:

Spring-Wire Guide: .032" (0.81 mm) dia. x 12" (30 cm) (Straight Soft Tip on

Rx only www.teleflex.com/IFU

Arrow International LLC Subsidiary of Teleflex Incorporated 3015 Carrington Mill Blvd. Morrisville, NC 27560 USA

#### Contents:

Spring-Wire Guide: .032" (0.81 mm) dia. x 12" (30 cm) (Straight Soft Tip on

EU Authorized

Importer:

Representative and

Rx only www.teleflex.com/IFU

Arrow International LLC Subsidiary of Teleflex Incorporated 3015 Carrington Mill Blvd. Morrisville, NC 27560 USA

### Contents:

Spring-Wire Guide: .032" (0.81 mm) dia. x 12" (30 cm) (Straight Soft Tip on Both Ends)

Rx only www.teleflex.com/IFU

Arrow International LLC Subsidiary of Teleflex Incorporated 3015 Carrington Mill Blvd. Morrisville, NC 27560 USA