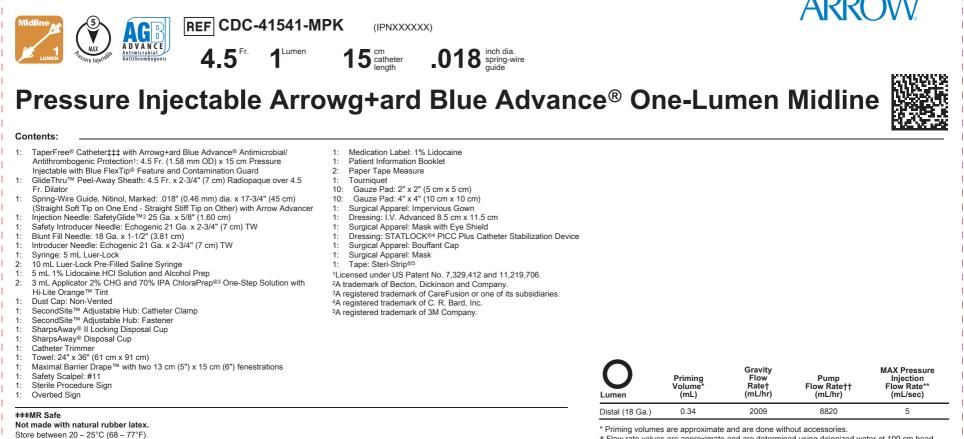

Contraindications: The Arrowg+ard Blue Advance Pressure Injectable Midline is contraindicated for patients with known hypersensitivity to chlorhexidine.

+ Flow rate values are approximate and are determined using deionized water at 100 cm head height.

++ Pump flow rates are determined at maximum pump pressure of 10 psig and represent approximate flow capabilities.

\*\* Pressure injection flow rates are determined using media of 11.8 centipoise (cP) viscosity, with 152 cm administration set tubing.