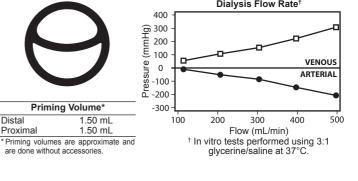

## PB-10000-850 8.5 X 10.5



Store between 20 - 25°C (68 - 77°F)

Arrow International provides the enclosed medication label(s) for your convenience. Please ensure that these labels are applied to the correct syringe and corresponding medication

Contraindications: The Arrow large-bore two-lumen catheter is not designed for long-term (≥ 30 days) hemodialysis or for use in patients with thrombosed vessels

or sulfa drugs.





LBL068979 R02 (2024-11)

LAXEX 20°C (68°F) (77°F) THT DEHP

The Arrowg+ard Blue antimicrobial catheter is contraindicated for patients with known hypersensitivity to chlorhexidine, silver sulfadiazine, and/