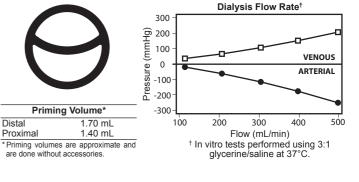

excluded in the case of long-term exposure or application. Medical

products containing phthalates should be used only temporarily with pregnant women, nursing mothers, babies and infants.

Not made with natural rubber latex.

Store between 20 - 25°C (68 - 77°F)

LAKEX 20°C (68°F) PHT DEHP

Arrow International provides the enclosed medication label(s) for your convenience. Please ensure that these labels are applied to the correct syringe and corresponding medication.

Contraindications: The Arrow large-bore two-lumen catheter is not designed for long-term (≥ 30 days) hemodialysis or for use in patients with thrombosed vessels

The Arrowg+ard Blue antimicrobial catheter is contraindicated for patients with known hypersensitivity to chlorhexidine, silver sulfadiazine, and/ or sulfa drugs.





LBL068981 R03 (2025-01)