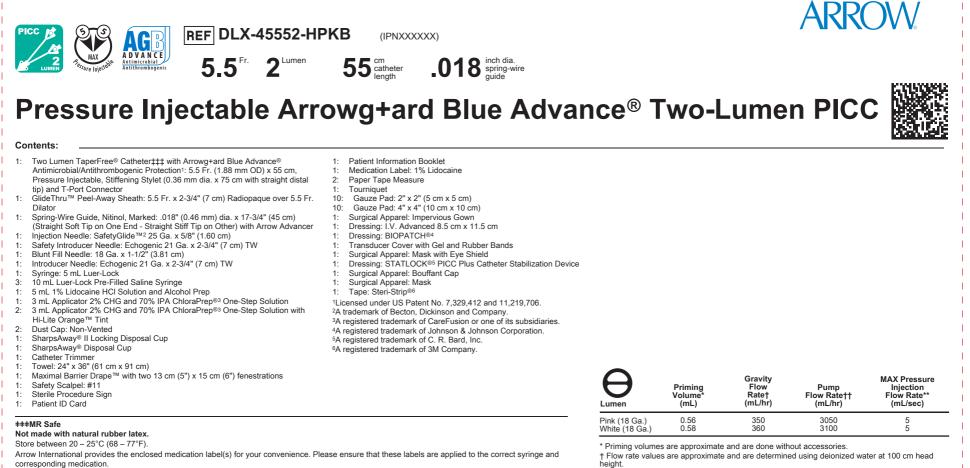

height.

++ Pump flow rates are determined at maximum pump pressure of 10 psig and represent approximate flow capabilities.

\*\* Pressure injection flow rates are determined at the injector pressure setting of 300 psi maximum

using media of 11.8 centipoise viscosity, with 152 cm pressure tubing.

LBL071540 R02 (2024-06)