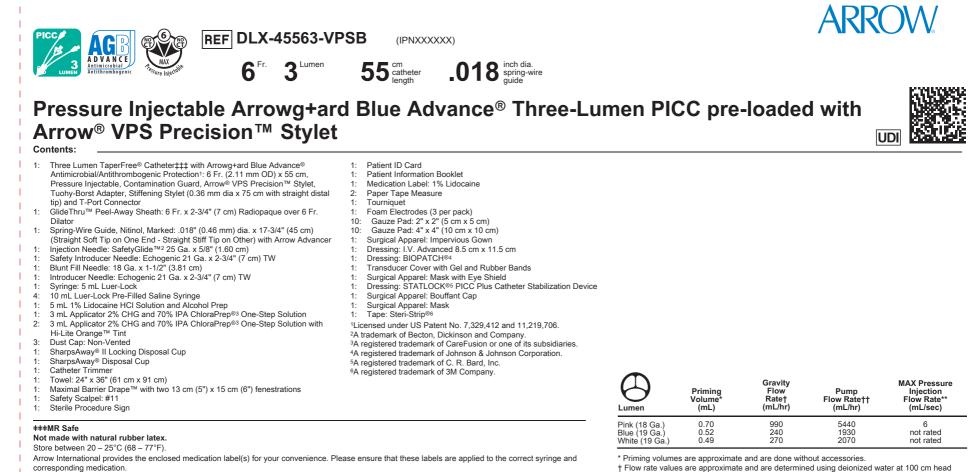

Contraindications: The Pressure Injectable Arrowg+ard Blue Advance antimicrobial/antithrombogenic catheter is contraindicated:

†† Pump flow rates are determined at maximum pump pressure of 10 psig and represent approximate flow capabilities.

\*\* Pressure injection flow rates are determined at the injector pressure setting of 300 psi maximum using media of 11.8 centipoise viscosity, with 152 cm pressure tubing.

· in the presence of thrombosis in the intended insertion vessel or catheter pathway