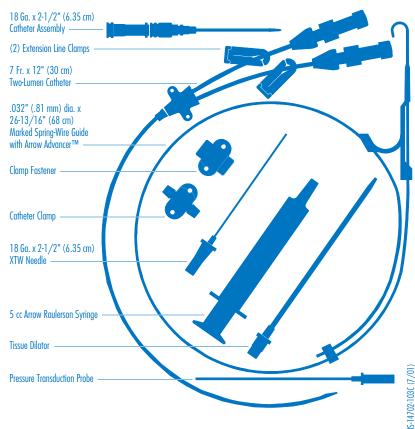

## Contents:

One: ....Two-Lumen Indwelling Catheter: 7 Fr. x 12" (30 cm) Radiopaque Polyurethane with Blue FlexTip® Extension Line Clamps, Injection Site Caps One: . . Spring-Wire Guide, Marked: .032 (.81 mm) dia. x 26-13/16" (68 cm) (Straight Soft Tip on One End — "J" Tip on Other) with Arrow Advancer™\* ..... Catheter: 18 Ga. x 2-1/2" (6.35 cm) Radiopaque over 20 Ga. RW Introducer Needle One: . . . . . . Fastener: Catheter Clamp One: . . . . . Introducer Needle: 18 Ga. x 2-1/2" (6.35 cm) XTW ....Pressure Transduction Probe One: . . . . . Arrow Raulerson Spring-Wire Introduction Syringe<sup>†</sup>: 5 cc . . . . Tissue Dilator One: \* US Patent No. 5,484,419.