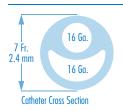

| Lumen             | Priming<br>Vol. <sup>1</sup><br>(cc) | Flow<br>Rate <sup>2</sup><br>(cc/hr) |
|-------------------|--------------------------------------|--------------------------------------|
| Distal (16 Ga.)   | 0.58                                 | 3200                                 |
| Proximal (16 Ga.) | 0.52                                 | 2200                                 |

## Contents:

One: ....Two-Lumen Indwelling Catheter: 7 Fr. x 12" (30 cm) Radiopaque Polyurethane with Blue FlexTip® Extension Line Clamps, Injection Site Caps One: . . Spring-Wire Guide, Marked: .032 (.81 mm) dia. x 26-13/16" (68 cm) (Straight Soft Tip on One End — "J" Tip on Other) with Arrow Advancer™\* ..... Catheter: 18 Ga. x 2-1/2" (6.35 cm) Radiopaque over 20 Ga. RW Introducer Needle One: . . . . . . Fastener: Catheter Clamp One: . . . . . Introducer Needle: 18 Ga. x 2-1/2" (6.35 cm) XTW ....Pressure Transduction Probe One: . . . . . Arrow Raulerson Spring-Wire Introduction Syringe<sup>†</sup>: 5 cc . . . . Tissue Dilator One: \* US Patent No. 5,484,419.