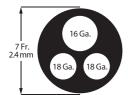

Catheter Cross Section

| Lumen             | Priming Volume*<br>(mL) | Flow Rate <sup>†</sup><br>(mL/hr) |
|-------------------|-------------------------|-----------------------------------|
| Distal (16 Ga.)   | 0.49                    | 2300                              |
| Medial (18 Ga.)   | 0.40                    | 1000                              |
| Proximal (18 Ga.) | 0.44                    | 1100                              |