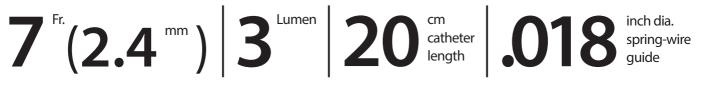

## Contents:

- 1: Three-Lumen Indwelling Catheter: 7 Fr. x 8" (20 cm) Radiopaque Polyurethane with Blue FlexTip®, Extension Line Clamps and Stylet
- 1: Spring-Wire Guide, Nitinol, Marked: .018" (0.46 mm) dia. x 23-5/8" (60 cm) (Angled Soft Tip on One End - Straight Stiff Tip on Other) with Arrow Advancer and hub
- 1: Catheter: 20 Ga. (0.84 mm) x 1-3/4" (4.45 cm) Radiopaque over 22 Ga. (0.72 mm) TW Introducer Needle
- 1: Introducer Needle: Echogenic 22 Ga. (0.72 mm) x 2-3/4" (7 cm) XTW
- 1: Introducer Needle: Echogenic 22 Ga. (0.72 mm) x 1-3/8" (3.5 cm) XTW