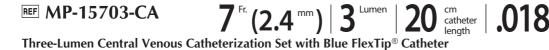

## **REF** MP-15703-CA Three-Lumen Central Venous Catheterization Set with Blue FlexTip<sup>®</sup> Catheter

## Contents:

- 1: Three-Lumen Indwelling Catheter: 7 Fr. x 8" (20 cm) Radiopaque Polyurethane with Blue FlexTip®, Extension Line Clamps and Stylet
- 1: Spring-Wire Guide, Nitinol, Marked: .018" (0.46 mm) dia. x 23-5/8" (60 cm) (Angled Soft Tip on One End - Straight Stiff Tip on Other) with Arrow Advancer and hub
- 1: Catheter: 20 Ga. (0.84 mm) x 1-3/4" (4.45 cm) Radiopaque over 22 Ga. (0.72 mm) TW Introducer Needle
- 1: Introducer Needle: Echogenic 22 Ga. (0.72 mm) x 2-3/4" (7 cm) XTW
- 1: Introducer Needle: Echogenic 22 Ga. (0.72 mm) x 1-3/8" (3.5 cm) XTW

- 1: Syringe: 2 mL Luer-Slip
- 1: Tissue Dilator: 8 Fr. x 9.7 cm
- 3: Dust Cap: Non-Vented
- 1: SecondSite<sup>™</sup> Adjustable Hub: Fastener
- 1: SecondSite<sup>™</sup> Adjustable Hub: Catheter Clamp
- 2: Guidewire Introducer
- 1: Y-hub
- 3: Towel: 13" x 18" (33 cm x 46 cm)