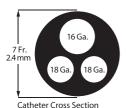

| Lumen             | Priming Volume <sup>*</sup><br>(mL) | Flow Rate <sup>†</sup><br>(mL/hr) |
|-------------------|-------------------------------------|-----------------------------------|
| Distal (16 Ga.)   | 0.44                                | 3100                              |
| Medial (18 Ga.)   | 0.39                                | 1500                              |
| Proximal (18 Ga.) | 0.39                                | 1600                              |