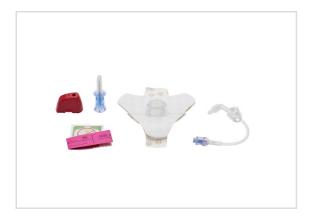

## Vascular Access Product Catalog

Home / Intraosseous Access / 9001P-EE-005

Representative photo(s): actual product specifications may vary from that shown in the photo

EZ-IO 25mm Needle + Stabilizer Kit
EZ-IO 25MM NEEDLE + STABILIZER BX/5
(EE)

## Considerations

Not made with natural rubber latex. \$\ddot{MR}\$ Conditional

Sales Quantity/Case: 20

| EZ-IO 25mm Needle + Stabilizer Kit<br>SKU / Article #: 9001P-EE-005 |                       |  |  |  |  |  |  |  |  |
|---------------------------------------------------------------------|-----------------------|--|--|--|--|--|--|--|--|
| Quantity                                                            | Component Description |  |  |  |  |  |  |  |  |
| 0                                                                   |                       |  |  |  |  |  |  |  |  |
| 2                                                                   |                       |  |  |  |  |  |  |  |  |