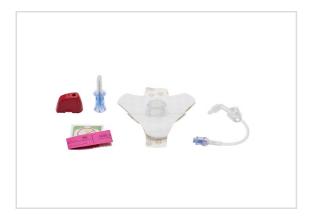

## Vascular Access Product Catalog

Home / Intraosseous Access / 9001P-ME-005

Representative photo(s): actual product specifications may vary from that shown in the photo

EZ-IO 25mm Needle + Stabilizer Kit
EZ-IO 25MM NEEDLE + STABILIZER BX/5
(ME)

## Considerations

Not made with natural rubber latex. #MR Conditional

Sales Quantity/Case: 20

|          | EZ-IO 25mm Needle + Stabilizer Kit<br>SKU / Article #: 9001P-ME-005 |  |  |  |  |  |  |  |  |  |  |
|----------|---------------------------------------------------------------------|--|--|--|--|--|--|--|--|--|--|
| Quantity | Component Description                                               |  |  |  |  |  |  |  |  |  |  |
| 0        |                                                                     |  |  |  |  |  |  |  |  |  |  |
| 2        |                                                                     |  |  |  |  |  |  |  |  |  |  |