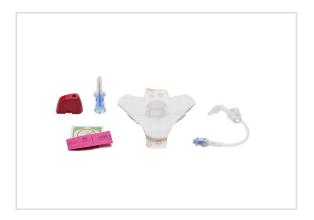

## Vascular Access Product Catalog

Home / Intraosseous Access / 9001P-NO-005

Representative photo(s): actual product specifications may vary from that shown in the photo

EZ-IO 25mm Needle + Stabilizer Kit
EZ-IO 25MM NEEDLE + STABILIZER BX/5
(NO)

SKU / Article #: 9001P-NO-005

Highlights

CE Mark

## Considerations

Not made with natural rubber latex. #MR Conditional

Sales Quantity/Case: 20

|          | EZ-IO 25mm Needle + Stabilizer Kit<br>SKU / Article #: 9001P-NO-005 |  |  |  |  |  |  |  |  |  |
|----------|---------------------------------------------------------------------|--|--|--|--|--|--|--|--|--|
| Quantity | Component Description                                               |  |  |  |  |  |  |  |  |  |
| 0        |                                                                     |  |  |  |  |  |  |  |  |  |
| 2        |                                                                     |  |  |  |  |  |  |  |  |  |