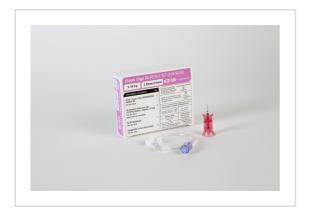

# EZ IO 15MM NEEDLE SET/EU CONFIGURATION

SKU / Article #: 9018-EU-001

## Considerations

Not made with natural rubber latex. #MR Conditional

Representative photo(s): actual product specifications may vary from that shown in the photo

Sales Quantity/Case: 1

| EZ-IO 15mm Needle Set<br>SKU / Article #: 9018-EU-001 |                       |
|-------------------------------------------------------|-----------------------|
| Quantity                                              | Component Description |
| 8                                                     |                       |
| 0                                                     |                       |
| 8                                                     |                       |