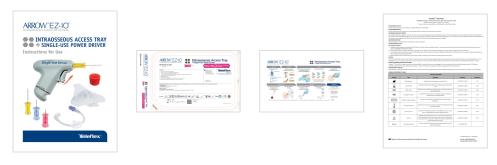

#### EZ-IO 15mm Procedure Tray

SKU / Article #: 9018T-VC-005

### Sales Quantity/Case: 5

Representative photo(s): actual product specifications may vary from that shown in the photo

| Intraosseous Access Tray + Single-Use Power Driver<br>SKU / Article #: 9018T-VC-005 |                                                                                                    |
|-------------------------------------------------------------------------------------|----------------------------------------------------------------------------------------------------|
| Quantity                                                                            | Component Description                                                                              |
| 1                                                                                   | EZ-IO <sup>™</sup> Power Driver (Single-Use)                                                       |
| 1                                                                                   | EZ-IO <sup>™</sup> 15mm 15 Ga Intraosseous Needle‡ Set                                             |
| 1                                                                                   | 10 mL Luer-Lock Pre-Filled Saline Syringe                                                          |
| 1                                                                                   | 1.5 mL Applicator 2% CHG and 70% IPA ChloraPrep <sup>®1</sup> One-Step Frepp <sup>®</sup> Solution |
| 1                                                                                   | SharpsAway <sup>®</sup> II Locking Disposal Cup                                                    |
| 1                                                                                   | EZ-IO <sup>™</sup> Wristband                                                                       |
| 1                                                                                   | EZ-Stabilizer <sup>™</sup> Dressing                                                                |
| 1                                                                                   | EZ-Connect <sup>™</sup> Extension Set (Priming Volume - Approx. 1.0 ml)                            |