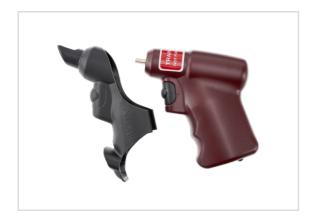

# EZ-IO TRAINING POWER DRIVER - FOR TRAINING PURPOSES ONLY

**EZ-IO TRAINING POWER DRIVER** 

SKU / Article #: 9059

## Considerations

Not made with natural rubber latex.

Sales Quantity/Case: 20

Representative photo(s): actual product specifications may vary from that shown in the photo

| EZ-IO TRAINING POWER DRIVER - FOR TRAINING PURPOSES ONLY SKU / Article #: 9059 |                       |
|--------------------------------------------------------------------------------|-----------------------|
| Quantity                                                                       | Component Description |
| 0                                                                              |                       |
| 1                                                                              |                       |
| 1                                                                              |                       |
| 2                                                                              |                       |
| 0                                                                              |                       |