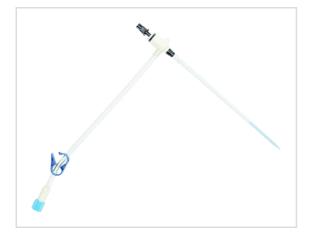

Vascular Access Product Catalog

Representative photo(s): actual product specifications may vary from that shown in the photo

Home / Sheath Introducer / AD-09903-S

Percutaneous Sheath Introducer Set with Integral Hemostasis Valve/Side Port for use with 7 - 8 Fr. Catheters

PSI SET: 9 FR

SKU / Article #: AD-09903-S

Highlights

CE Mark

Considerations

Not made with natural rubber latex.

Sales Quantity/Case: 10

Percutaneous Sheath Introducer Set with Integral Hemostasis Valve/Side Port for use with 7 - 8 Fr. Catheters

SKU / Article #: AD-09903-S

| Quantity | Component Description                                                            |
|----------|----------------------------------------------------------------------------------|
| 1        | Arrow-Flex <sup>®</sup> Sheath: 9 Fr. (2.9 mm tip ID) x 10 cm and Tissue Dilator |
| 1        | Introducer Needle: 18 Ga. x 2-1/2" (6.35 cm) XTW                                 |
| 1        | Syringe: 5 mL Luer-Slip                                                          |
| 1        | Obturator: 8 Fr.                                                                 |
| 1        | Cath-Gard® Catheter Contamination Shield: 80 cm with Sterile Tape                |
| 1        | Dust Cap: Non-Vented                                                             |
| 1        | Stopcock: 4-way High-Flow                                                        |
|          |                                                                                  |