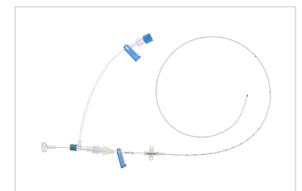

Vascular Access Product Catalog

*Teleflex* 

Representative photo(s): actual product specifications may vary from that shown in the photo

Home / Central Venous Catheter / AJ-01671

One-Lumen PICC Set PICC SET: 16 GA X 27 1/2IN SKU / Article #: AJ-01671 Considerations

## Sales Quantity/Case: 5

| One-Lumen PICC Set<br>SKU / Article #: AJ-01671 |                                                                                                                                              |
|-------------------------------------------------|----------------------------------------------------------------------------------------------------------------------------------------------|
| Quantity                                        | Component Description                                                                                                                        |
| 1                                               | One Lumen Catheter: 16 Ga. (1.80 mm OD) x 70 cm, Side Holes, Blue FlexTip®, Contamination Guard                                              |
| 1                                               | Spring-Wire Guide: .035" (0.89 mm) dia. x 39-1/2" (100 cm) PTFE-Coated (Straight Soft Tip on One End - "J" Tip on Other) with Arrow Advancer |
| 1                                               | Catheter: 18 Ga. x 2-1/2" (6.35 cm) Radiopaque over 20 Ga. RW Introducer Needle                                                              |
| 1                                               | Pressure Transduction Probe                                                                                                                  |
| 1                                               | Introducer Needle: 18 Ga. x 2-1/2" (6.35 cm) XTW and 5 mL Arrow <sup>®</sup> Raulerson Spring-Wire Introduction Syringe                      |
| 1                                               | Tissue Dilator: 7 Fr. (2.3 mm) x 10.2 cm                                                                                                     |
| 2                                               | Dust Cap: Non-Vented                                                                                                                         |
| 1                                               | SecondSite <sup>™</sup> Adjustable Hub: Fastener                                                                                             |
| 1                                               | SecondSite <sup>™</sup> Adjustable Hub: Catheter Clamp                                                                                       |
| 1                                               | Scalpel: #11                                                                                                                                 |
| 1                                               | Stopcock: 3-way                                                                                                                              |