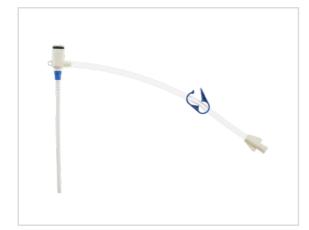

Representative photo(s): actual product specifications may vary from that shown in the photo

Home / Sheath Introducer / AJ-09801

PSI Kit for use with 7.5 Fr. Catheters

PSI KIT: 8.5 FR

SKU / Article #: AJ-09801

## PSI Kit for use with 7.5 Fr. Catheters SKU / Article #: AJ-09801

| Quantity | Component Description                                                                                                                   |
|----------|-----------------------------------------------------------------------------------------------------------------------------------------|
| 1        | Arrow-Flex <sup>®</sup> Sheath: 8.5 Fr. (2.8 mm tip ID) x 7 cm with Bonded High-Flow 3-way Stopcock and Tissue Dilator                  |
| 1        | Spring-Wire Guide, Marked: .035" (0.89 mm) dia. x 17-3/4" (45 cm) (Straight Soft Tip on One End - "J" Tip on Other) with Arrow Advancer |
| 1        | Catheter: 18 Ga. x 2-1/2" (6.35 cm) Radiopaque over 20 Ga. RW Introducer Needle                                                         |
| 1        | Injection Needle: 25 Ga. x 1" (2.54 cm)                                                                                                 |
| 1        | Injection Needle: 22 Ga. x 1-1/2" (3.81 cm)                                                                                             |
| 1        | Introducer Needle: 18 Ga. x 2-1/2" (6.35 cm) XTW                                                                                        |
| 1        | Syringe: 3 mL Luer-Lock                                                                                                                 |
| 2        | Syringe: 5 mL Luer-Slip                                                                                                                 |
| 1        | Obturator: 8 Fr.                                                                                                                        |
| 1        | Cath-Gard <sup>®</sup> Catheter Contamination Shield: 80 cm with TwistLock <sup>™</sup> Adapter                                         |
| 1        | SharpsAway <sup>®</sup> Disposal Cup                                                                                                    |
| 1        | Drape: 21" x 36" (53 cm x 91 cm) with 3" (7.6 cm) fenestration, with adhesive                                                           |
| 1        | Scalpel: #11                                                                                                                            |
| 2        | Prep Sponge Swab                                                                                                                        |
| 5        | Gauze Pad: 4" x 4" (10 cm x 10 cm)                                                                                                      |
| 1        | Suture: 3-0 Braided Silk with Straight Needle                                                                                           |
| 1        | Tray: Prep                                                                                                                              |