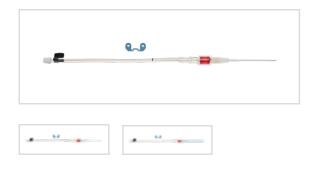

## Vascular Access Product Catalog

Home / Arterial / AK-04020-SPC

Representative photo(s): actual product specifications may vary from that shown in the photo

Radial Artery Catheterization with Integral Needle Protection

RA CATH KIT: 20 GA X 1-3/4"

SKU / Article #: AK-04020-SPC

## Considerations

Not made with natural rubber latex. Includes Lidocaine

Sales Quantity/Case: 10

| Quantity | Component Description                                                                                                         |
|----------|-------------------------------------------------------------------------------------------------------------------------------|
| 1        | Catheter: 20 Ga. x 4.45 cm Radiopaque Polyurethane over 22 Ga. TW Needle with Integral .018" (0.46 mm) dia. Spring-Wire Guide |
| 1        | Injection Needle: 25 Ga. x 1" (2.54 cm)                                                                                       |
| 1        | Injection Needle: 18 Ga. x 1-1/2" (3.81 cm)                                                                                   |
| 1        | Blunt Fill Needle: 18 Ga. x 1-1/2" (3.81 cm)                                                                                  |
| 1        | Syringe: 3 mL Luer-Lock                                                                                                       |
| 1        | Skin Protectant Prep                                                                                                          |
| 1        | 5 mL 1% Lidocaine HCl Solution and Alcohol Prep                                                                               |
| 1        | 1.5 mL Applicator 2% CHG and 70% IPA ChloraPrep <sup>®1</sup> One-Step Frepp <sup>®</sup> Solution                            |
| 1        | SharpsAway <sup>®</sup> II Locking Disposal Cup                                                                               |
| 1        | Towel: 13" x 18" (33 cm x 46 cm)                                                                                              |
| 1        | Drape: 18" x 26" with 2" x 3" fenestration, with adhesive                                                                     |
| 4        | Gauze Pad: 2" x 2" (5 cm x 5 cm)                                                                                              |