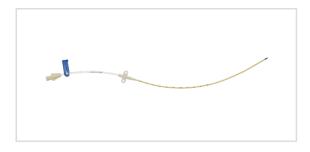

### Vascular Access Product Catalog

Home / Central Venous Catheter / AK-04306-SP

Representative photo(s): actual product specifications may vary from that shown in the photo

## One-Lumen CVC

CVC KIT: 16 GA X 6IN (16 CM)

SKU / Article #: AK-04306-SP

### Considerations

Not made with natural rubber latex. Includes Lidocaine

Sales Quantity/Case: 10

| One-Lumen CVC<br>SKU / Article #: AK-04306-SP |                                                                                                                                         |
|-----------------------------------------------|-----------------------------------------------------------------------------------------------------------------------------------------|
| Quantity                                      | Component Description                                                                                                                   |
| 1                                             | One-Lumen Catheter: 16 Ga. (1.8 mm OD) x 16 cm                                                                                          |
| 1                                             | Spring-Wire Guide, Marked: .032" (0.81 mm) dia. x 17-3/4" (45 cm) (Straight Soft Tip on One End - "J" Tip on Other) with Arrow Advancer |
| 1                                             | Catheter: 18 Ga. x 2-1/2" (6.35 cm) Radiopaque over 20 Ga. RW Introducer Needle                                                         |
| 1                                             | Injection Needle: 25 Ga. x 1" (2.54 cm)                                                                                                 |
| 1                                             | Blunt Fill Needle: 18 Ga. x 1-1/2" (3.81 cm)                                                                                            |
| 1                                             | Pressure Transduction Probe                                                                                                             |
| 1                                             | Introducer Needle: 18 Ga. x 2-1/2" (6.35 cm) XTW and 5 mL Arrow® Raulerson Spring-Wire Introduction Syringe                             |
| 1                                             | Injection Needle: 22 Ga. x 1-1/2" (3.81 cm) and 5 mL Luer-Slip Syringe                                                                  |
| 1                                             | Syringe: 3 mL Luer-Lock                                                                                                                 |
| 1                                             | Tissue Dilator: 7 Fr. (2.3 mm) x 10.2 cm                                                                                                |
| 1                                             | 5 mL 1% Lidocaine HCl Solution and Alcohol Prep                                                                                         |
| 1                                             | 3 mL Applicator 2% CHG and 70% IPA ChloraPrep <sup>®1</sup> One-Step Solution with Hi-Lite Orange <sup>™</sup> Tint                     |
| 1                                             | Dust Cap: Non-Vented                                                                                                                    |
| 1                                             | SharpsAway® II Locking Disposal Cup                                                                                                     |
| 1                                             | SharpsAway <sup>®</sup> Disposal Cup                                                                                                    |
| 1                                             | Drape: 19-5/8" x 29-1/2" (50 cm x 75 cm) with adhesive                                                                                  |
| 1                                             | Drape: 21" x 36" (53 cm x 91 cm) with 3" (7.6 cm) fenestration, with adhesive                                                           |
| 1                                             | Safety Scalpel: #11                                                                                                                     |
| 3                                             | Gauze Pad: 4" x 4" (10 cm x 10 cm)                                                                                                      |
| 1                                             | Suture: 3-0 Braided Silk with Straight Needle                                                                                           |