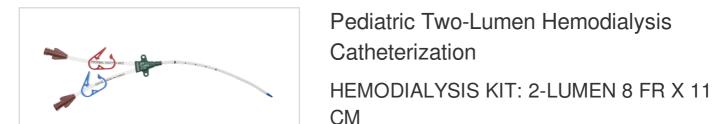

## Vascular Access Product Catalog

Representative photo(s): actual product specifications may vary from that shown in the photo

SKU / Article #: AK-11802-F

## Considerations

Not made with natural rubber latex. Includes Lidocaine

Sales Quantity/Case: 5

| Pediatric Two-Lumen Hemodialysis Catheterization<br>SKU / Article #: AK-11802-F |                                                                                                                                         |
|---------------------------------------------------------------------------------|-----------------------------------------------------------------------------------------------------------------------------------------|
| Quantity                                                                        | Component Description                                                                                                                   |
| 1                                                                               | Two-Lumen Catheter: 8 Fr. (2.77 mm OD) x 11 cm Radiopaque Polyurethane with Blue FlexTip <sup>®</sup> , Extension Line Clamps           |
| 1                                                                               | Spring-Wire Guide, Marked: .032" (0.81 mm) dia. x 23-5/8" (60 cm) (Straight Soft Tip on One End - "J" Tip on Other) with Arrow Advancer |
| 1                                                                               | Catheter: 18 Ga. x 2-1/2" (6.35 cm) Radiopaque over 20 Ga. RW Introducer Needle                                                         |
| 1                                                                               | Injection Needle: 25 Ga. x 1" (2.54 cm)                                                                                                 |
| 1                                                                               | Blunt Fill Needle: 18 Ga. x 1-1/2" (3.81 cm)                                                                                            |
| 1                                                                               | Pressure Transduction Probe                                                                                                             |
| 1                                                                               | Introducer Needle: 18 Ga. x 2-1/2" (6.35 cm) XTW and 5 mL Arrow® Raulerson Spring-Wire Introduction Syringe                             |
| 1                                                                               | Injection Needle: 22 Ga. x 1-1/2" (3.81 cm) and 5 mL Luer-Slip Syringe                                                                  |
| 1                                                                               | Syringe: 3 mL Luer-Lock                                                                                                                 |
| 1                                                                               | Tissue Dilator: 9 Fr. (3.0 mm) x 10.2 cm                                                                                                |
| 1                                                                               | 5 mL 1% Lidocaine HCl Solution and Alcohol Prep                                                                                         |
| 1                                                                               | 3 mL Applicator 2% CHG and 70% IPA ChloraPrep <sup>®1</sup> One-Step Solution with Hi-Lite Orange <sup>™</sup> Tint                     |
| 2                                                                               | Dust Cap: Non-Vented                                                                                                                    |
| 1                                                                               | SharpsAway <sup>®</sup> Disposal Cup                                                                                                    |
| 1                                                                               | Drape: 18" x 26" (46 cm x 66 cm) with 3" (7.6 cm) fenestration                                                                          |
| 1                                                                               | Scalpel: #11                                                                                                                            |
| 2                                                                               | Gauze Pad: 2" x 2" (5 cm x 5 cm)                                                                                                        |
| 5                                                                               | Gauze Pad: 4" x 4" (10 cm x 10 cm)                                                                                                      |
| 1                                                                               | Suture: 3-0 Braided Silk with Straight Needle                                                                                           |