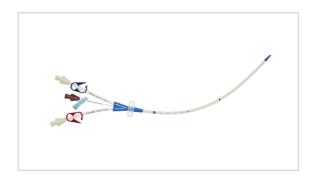

## Vascular Access Product Catalog

Representative photo(s): actual product specifications may vary from that shown in the photo

Large-Bore Three-Lumen CVC for High Volume Infusions

CVC KIT: 3-LUMEN 12 FR X 20 CM

SKU / Article #: AK-15123-F

Considerations

Not made with natural rubber latex. Includes Lidocaine

Sales Quantity/Case: 5

| Large-Bore Three-Lumen CVC for High Volume Infusions SKU / Article #: AK-15123-F |                                                                                                                                         |
|----------------------------------------------------------------------------------|-----------------------------------------------------------------------------------------------------------------------------------------|
| Quantity                                                                         | Component Description                                                                                                                   |
| 1                                                                                | Three-Lumen Catheter: 12 Fr. (4.1 mm OD) x 20 cm                                                                                        |
| 1                                                                                | Spring-Wire Guide, Marked: .035" (0.89 mm) dia. x 26-3/4" (68 cm) (Straight Soft Tip on One End - "J" Tip on Other) with Arrow Advancer |
| 1                                                                                | Catheter: 18 Ga. x 2-1/2" (6.35 cm) Radiopaque over 20 Ga. RW Introducer Needle                                                         |
| 1                                                                                | Injection Needle: 25 Ga. x 1" (2.54 cm)                                                                                                 |
| 1                                                                                | Blunt Fill Needle: 18 Ga. x 1-1/2" (3.81 cm)                                                                                            |
| 1                                                                                | Pressure Transduction Probe                                                                                                             |
| 1                                                                                | Introducer Needle: 18 Ga. x 2-1/2" (6.35 cm) XTW and 5 mL Arrow® Raulerson Spring-Wire Introduction Syringe                             |
| 1                                                                                | Injection Needle: 22 Ga. x 1-1/2" (3.81 cm) and 5 mL Luer-Slip Syringe                                                                  |
| 1                                                                                | Syringe: 3 mL Luer-Lock                                                                                                                 |
| 1                                                                                | Tissue Dilator: 12 Fr. (4.0 mm) x 14 cm                                                                                                 |
| 1                                                                                | 5 mL 1% Lidocaine HCI Solution and Alcohol Prep                                                                                         |
| 1                                                                                | 3 mL Applicator 2% CHG and 70% IPA ChloraPrep <sup>®1</sup> One-Step Solution with Hi-Lite Orange <sup>™</sup> Tint                     |
| 3                                                                                | Dust Cap: Non-Vented                                                                                                                    |
| 1                                                                                | SharpsAway® Disposal Cup                                                                                                                |
| 1                                                                                | Drape: 24" x 36" (61 cm x 91 cm) with 4" (10 cm) fenestration                                                                           |
| 1                                                                                | Scalpel: #11                                                                                                                            |
| 2                                                                                | Gauze Pad: 2" x 2" (5 cm x 5 cm)                                                                                                        |
| 5                                                                                | Gauze Pad: 4" x 4" (10 cm x 10 cm)                                                                                                      |