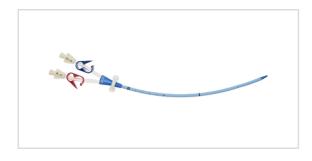

## Vascular Access Product Catalog

Representative photo(s): actual product specifications may vary from that shown in the photo

Home / Central Venous Catheter / AK-22142-CDC

Arrowg+ard Blue® Two-Lumen Hemodialysis Catheterization for High Volume Infusions

HEMODIALYSIS KIT 2L: 14 FR X 15CM AGB

SKU / Article #: AK-22142-CDC

Highlights

Antimicrobial: Arrowg+ard Blue\* Sharps Safety

## Considerations

\*Chlorhexidine
Not made with natural rubber latex.
Includes Lidocaine

Sales Quantity/Case: 5

| Arrowg+ard Blue® Two-Lumen Hemodialysis Catheterization for High Volume Infusions SKU / Article #: AK-22142-CDC |                                                                                                                                                                                         |
|-----------------------------------------------------------------------------------------------------------------|-----------------------------------------------------------------------------------------------------------------------------------------------------------------------------------------|
| Quantity                                                                                                        | Component Description                                                                                                                                                                   |
| 1                                                                                                               | Two-Lumen Catheter: 14 Fr. (4.72 mm OD) x 15 cm Radiopaque Polyurethane with Blue FlexTip <sup>®</sup> , Arrowg+ard <sup>®</sup> Antimicrobial Surface Treatment, Extension Line Clamps |
| 1                                                                                                               | Spring-Wire Guide, Marked: .038" (0.97 mm) dia. x 27-1/2" (70 cm) (Straight Soft Tip on One End - "J" Tip on Other) with Arrow Advancer                                                 |
| 1                                                                                                               | Injection Needle: 25 Ga. x 1" (2.54 cm)                                                                                                                                                 |
| 1                                                                                                               | Blunt Fill Needle: 18 Ga. x 1-1/2" (3.81 cm)                                                                                                                                            |
| 1                                                                                                               | Pressure Transduction Probe                                                                                                                                                             |
| 1                                                                                                               | Injection Needle: 22 Ga. x 1-1/2" (3.81 cm) and 5 mL Luer-Slip Syringe                                                                                                                  |
| 1                                                                                                               | Introducer Needle: 18 Ga. x 2-1/2" (6.35 cm) XTW and 5 mL Arrow® Raulerson Spring-Wire Introduction Syringe                                                                             |
| 1                                                                                                               | Syringe: 3 mL Luer-Lock                                                                                                                                                                 |
| 1                                                                                                               | Tissue Dilator: 14 Fr. (4.7 mm) x 14 cm                                                                                                                                                 |
| 1                                                                                                               | Tissue Dilator: 16 Fr. (5.3 mm) x 11.4 cm                                                                                                                                               |
| 1                                                                                                               | 5 mL 1% Lidocaine HCl Solution and Alcohol Prep                                                                                                                                         |
| 1                                                                                                               | 3 mL Applicator 2% CHG and 70% IPA ChloraPrep <sup>®1</sup> One-Step Solution with Hi-Lite Orange <sup>™</sup> Tint                                                                     |
| 2                                                                                                               | Dust Cap: Non-Vented                                                                                                                                                                    |
| 1                                                                                                               | SharpsAway® II Locking Disposal Cup                                                                                                                                                     |
| 1                                                                                                               | SharpsAway <sup>®</sup> Disposal Cup                                                                                                                                                    |
| 1                                                                                                               | Drape: 41" x 55" with 4" fenestration                                                                                                                                                   |
| 1                                                                                                               | Needle Holder                                                                                                                                                                           |
| 1                                                                                                               | Safety Scalpel: #11                                                                                                                                                                     |
| 2                                                                                                               | Gauze Pad: 2" x 2" (5 cm x 5 cm)                                                                                                                                                        |
| 5                                                                                                               | Gauze Pad: 4" x 4" (10 cm x 10 cm)                                                                                                                                                      |
| 1                                                                                                               | Suture: 3-0 Silk with Curved Needle                                                                                                                                                     |