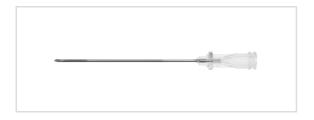

## Echogenic Introducer Needle

# 18 GA X 2-1/2 in INTRO NEEDLE: ECHOGENIC

SKU / Article #: AN-04318

#### Considerations

Not made with natural rubber latex.

Sales Quantity/Case: 100

Echogenic Introducer Needle
SKU / Article #: AN-04318

Quantity Component Description

1 Introducer Needle: Echogenic 18 Ga. x 2-1/2" (6.35 cm) XTW