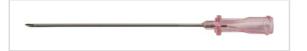

# Spring-Wire Guide Introducer Needle 20 GA X 1-1/2IN INTRODUCER NEEDLE COMP

SKU / Article #: AN-04320

### Considerations

Not made with natural rubber latex.

Sales Quantity/Case: 100

Spring-Wire Guide Introducer Needle
SKU / Article #: AN-04320

Quantity Component Description

1 Introducer Needle: 20 Ga. x 1-1/2" (3.81 cm) XTW