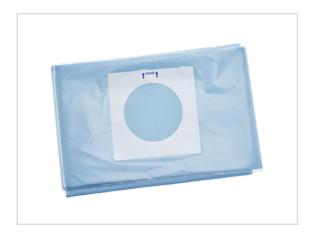

## Vascular Access Product Catalog

Home / Accessory / ASK-00001-1A

Maximal Barrier Drape

DRAPE COMM: 68" X 110" W/4" FEN

SKU / Article #: ASK-00001-1A

Considerations

Not made with natural rubber latex.

Sales Quantity/Case: 20

Representative photo(s): actual product specifications may vary from that shown in the photo

Maximal Barrier Drape

| SKU / Article #: ASK-00001-1A |                                        |  |
|-------------------------------|----------------------------------------|--|
| Quantity                      | Component Description                  |  |
| 1                             | Drape: 68" x 110" with 4" fenestration |  |