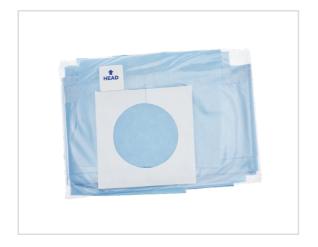

## Vascular Access Product Catalog

Home / Accessory / ASK-00002-1A

Maximal Barrier Drape

MAX BARRIER DRAPE

SKU / Article #: ASK-00002-1A

Considerations

Not made with natural rubber latex.

Sales Quantity/Case: 20

Representative photo(s): actual product specifications may vary from that shown in the photo

| Maximal Barrier Drape<br>SKU / Article #: ASK-00002-1A |                                                         |
|--------------------------------------------------------|---------------------------------------------------------|
| Quantity                                               | Component Description                                   |
| 1                                                      | Maximal Barrier Drape <sup>™</sup> with 4" fenestration |