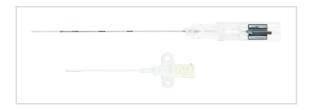

## QuickFlash® Radial Artery Catheterization Kit

RA CATH KIT: 20 GA X 1 1/2IN

SKU / Article #: ASK-04220-HHC

## Considerations

Not made with natural rubber latex.

Sales Quantity/Case: 5

| QuickFlash <sup>®</sup> Radial Artery Catheterization Kit<br>SKU / Article #: ASK-04220-HHC |                                                                                                                                                                  |
|---------------------------------------------------------------------------------------------|------------------------------------------------------------------------------------------------------------------------------------------------------------------|
| Quantity                                                                                    | Component Description                                                                                                                                            |
| 1                                                                                           | QuickFlash® Radial Artery Catheter: 20 Ga. x 1-1/2" (3.81 cm) Radiopaque Polyurethane over 21 Ga. TW Needle with Integral .018" (0.46 mm) dia. Spring-Wire Guide |
| 1                                                                                           | Wing Clip: Suture                                                                                                                                                |
| 1                                                                                           | SharpsAway® II Locking Disposal Cup                                                                                                                              |
| 1                                                                                           | Drape: 18" x 26" (46 cm x 66 cm) with 3" (7.6 cm) fenestration                                                                                                   |
| 4                                                                                           | Gauze Pad: 4" x 4" (10 cm x 10 cm)                                                                                                                               |
| 1                                                                                           | Dressing: I.V. Advanced 6.5 cm x 7 cm                                                                                                                            |