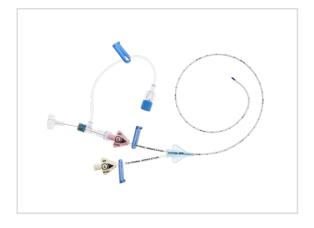

## Vascular Access Product Catalog

Home / PICC / ASK-05052-CHM

Representative photo(s): actual product specifications may vary from that shown in the photo

Pressure Injectable Two-Lumen PICC with 130 cm Wire

PICC KIT: 2-L 5 FR X 19-5/8IN (50 CM)

SKU / Article #: ASK-05052-CHM

Considerations

Not made with natural rubber latex.

Sales Quantity/Case: 5

| Pressure Injectable Two-Lumen PICC with 130 cm Wire SKU / Article #: ASK-05052-CHM |                                                                                                                                 |
|------------------------------------------------------------------------------------|---------------------------------------------------------------------------------------------------------------------------------|
| Quantity                                                                           | Component Description                                                                                                           |
| 1                                                                                  | Two Lumen Catheter: 5 Fr. (1.81 mm OD) x 50 cm, Pressure Injectable, Blue FlexTip®                                              |
| 1                                                                                  | GlideThru <sup>™</sup> Peel-Away Sheath: 5 Fr. x 4" (10 cm) Radiopaque over 5 Fr. Dilator                                       |
| 1                                                                                  | Spring-Wire Guide: .018" (0.46 mm) dia. x 17-3/4" (45 cm) (Straight Soft Tip on One End - Straight Stiff Tip on Other)          |
| 1                                                                                  | Spring-Wire Guide, Marked: .018" (0.46 mm) dia. x 51-3/16" (130 cm)(Straight Soft Tip on One End - Straight Stiff Tip on Other) |
| 1                                                                                  | Introducer Needle: Echogenic 21 Ga. x 2-3/4" (7 cm) TW                                                                          |
| 1                                                                                  | Syringe: 5 mL Luer-Slip                                                                                                         |
| 2                                                                                  | Dust Cap: Non-Vented                                                                                                            |
| 1                                                                                  | SecondSite <sup>™</sup> Adjustable Hub: Fastener                                                                                |
| 1                                                                                  | SecondSite <sup>™</sup> Adjustable Hub: Catheter Clamp                                                                          |
| 1                                                                                  | Patient ID Card                                                                                                                 |
| 1                                                                                  | Chart Sticker                                                                                                                   |
| 1                                                                                  | Patient Information Booklet                                                                                                     |
| 1                                                                                  | Paper Tape Measure                                                                                                              |
| 1                                                                                  | Dressing: STATLOCK®1 PICC Plus Catheter Stabilization Device                                                                    |