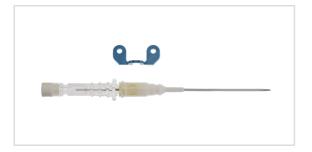

#### Vascular Access Product Catalog

Home / Arterial / AV-04020

Representative photo(s): actual product specifications may vary from that shown in the photo

# Arterial/Venous Catheterization Set ART./VENOUS CATH SET:20GA CATH/GA NDL

SKU / Article #: AV-04020

### Considerations

Not made with natural rubber latex.

Sales Quantity/Case: 100

| Arterial/Venous Catheterization Set SKU / Article #: AV-04020 |                                                                                 |
|---------------------------------------------------------------|---------------------------------------------------------------------------------|
| Quantity                                                      | Component Description                                                           |
| 1                                                             | Catheter: 20 Ga. x 1-3/4" (4.45 cm) Radiopaque over 22 Ga. TW Introducer Needle |
| 1                                                             | Wing Clip: Suture                                                               |