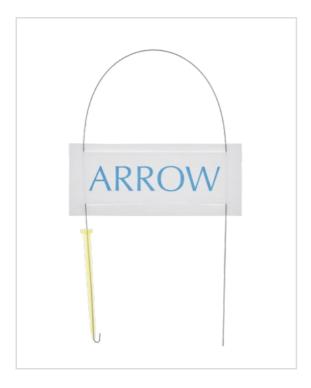

# Spring-Wire Guide

### SPRING WIRE GUIDE COMPONENT

SKU / Article #: AW-04025-J

### Spring-Wire Guide

SKU / Article #: AW-04025-J

| Quantity | Component Description                                                                                       |
|----------|-------------------------------------------------------------------------------------------------------------|
| 1        | Spring-Wire Guide: .025" (0.64 mm) dia. x 13-3/4" (35 cm) (Straight Soft Tip on One End - "J" Tip on Other) |