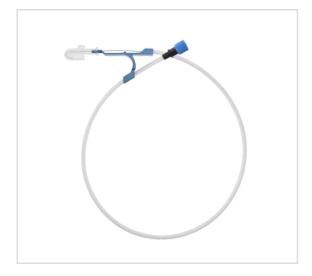

# Marked Spring-Wire Guide with Arrow Advancer

### SPRING WIRE GUIDE COMPONENT

SKU / Article #: AW-04235

## Considerations

Not made with natural rubber latex.

Sales Quantity/Case: 25

| Marked Spring-Wire Guide with Arrow Advancer<br>SKU / Article #: AW-04235 |                                                                                                                                         |
|---------------------------------------------------------------------------|-----------------------------------------------------------------------------------------------------------------------------------------|
| Quantity                                                                  | Component Description                                                                                                                   |
| 1                                                                         | Spring-Wire Guide, Marked: .035" (0.89 mm) dia. x 17-3/4" (45 cm) (Straight Soft Tip on One End - "J" Tip on Other) with Arrow Advancer |