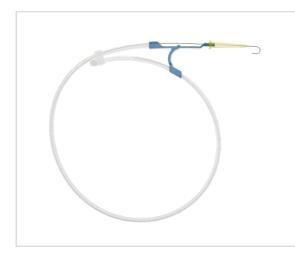

# Spring-Wire Guide

## SPRING WIRE GUIDE COMPONENT

SKU / Article #: AW-05000

## Sales Quantity/Case: 25

| Spring-Wire Guide<br>SKU / Article #: AW-05000 |                                                                                                                                                       |
|------------------------------------------------|-------------------------------------------------------------------------------------------------------------------------------------------------------|
| Quantity                                       | Component Description                                                                                                                                 |
| 1                                              | Spring-Wire Guide, Marked: .032" (0.81 mm) dia. x 23-5/8" (60 cm) (Straight Soft Tip on One End - "J" Tip on Other) with Arrow Advancer with ECG Mark |