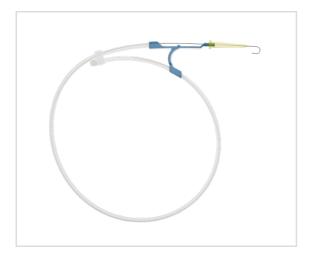

# Marked Spring-Wire Guide with Arrow Advancer

#### SPRING WIRE GUIDE COMPONENT

SKU / Article #: AW-14725

### Considerations

Not made with natural rubber latex.

Sales Quantity/Case: 25

Marked Spring-Wire Guide with Arrow Advancer
SKU / Article #: AW-14725

Quantity Component Description

Spring-Wire Guide, Marked: .025" (0.64 mm) dia. x 26-3/4" (68 cm) (Straight Soft Tip on One End - "J" Tip on Other) with Arrow Advancer