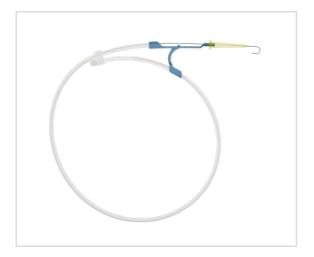

#### Vascular Access Product Catalog

Home / Accessory / AW-14732

Representative photo(s): actual product specifications may vary from that shown in the photo

Marked Spring-Wire Guide with Arrow Advancer Maximum OD per ISO 11070 is 0.82 mm.

### Considerations

Not made with natural rubber latex.

Sales Quantity/Case: 25

Marked Spring-Wire Guide with Arrow Advancer Maximum OD per ISO 11070 is 0.82 mm. SKU / Article #: AW-14732

| Quantity | Component Description                                                                                                                   |
|----------|-----------------------------------------------------------------------------------------------------------------------------------------|
| 1        | Spring-Wire Guide, Marked: .032" (0.81 mm) dia. x 26-3/4" (68 cm) (Straight Soft Tip on One End - "J" Tip on Other) with Arrow Advancer |